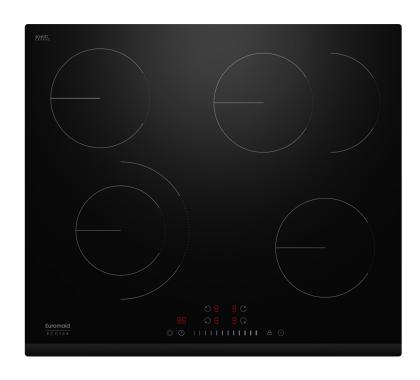

### **Product Features**

4 cooking zones

9 power settings

Schott ceramic glass surface

Premium bevelled front edge

Slide-touch control

99 minute timer

Two extendable zones

Hot surface indicators

Child safety lock

Whether using a large or small pot the extendable zones allow for versatily while cooking.

Made for easy control of heat settings.

Simply activate the desired zone and slide your finger across the touch bar to select the perfect power setting.

# 60cm 4 Zone Ceramic Cooktop

| Cooktop Features                                               |                                                              |                                              | Installation                                               |                                             |
|----------------------------------------------------------------|--------------------------------------------------------------|----------------------------------------------|------------------------------------------------------------|---------------------------------------------|
| Cooking Zones Power Levels Cooking Surface Bevelled Front Edge | 4<br>9<br>Schott ceramic glass<br>Yes<br>Slide-touch control |                                              | Rated Voltage<br>Installed Power (kW)<br>Installation Type | 220-240V / 50 or 60Hz<br>6.6<br>Top mounted |
| Controls                                                       |                                                              |                                              | Dimensions (Packed)                                        |                                             |
| Safety Features                                                |                                                              |                                              | Width x Height x Depth (mm)<br>Gross Weight (kg)           | 660 x 120 x 590<br>8.6                      |
| On / Off Key<br>Hot Surface Indicator                          | Yes<br>Yes<br>Yes<br>Yes                                     |                                              | Dimensions (Product)                                       |                                             |
| Automatic Safety Switch-Off<br>Child Safety lock               |                                                              |                                              | Width x Height x Depth (mm) Net Weight (kg)                | 590 x 50 x 520<br>7.8                       |
| Cooking Zones                                                  | Diameter                                                     | Output                                       | Dimensions (Cut-Out)                                       |                                             |
| Front Left<br>Front Right<br>Rear Left<br>Rear Right           | 230mm<br>165mm<br>270*165mm<br>165mm                         | 1.1 - 2.2kW<br>1.2kW<br>1.0 - 2.0kW<br>1.2kW | Width x Height x Depth (mm)                                | 560 x 50 (min.) x 490                       |