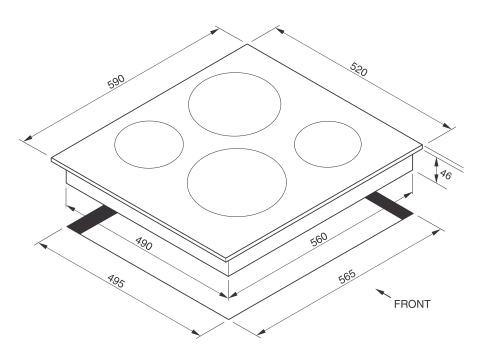

# 60cm 4 Zone Ceramic Cooktop

| Cooktop Features                                               |                                                              |                                              | Installation                                               |                                             |
|----------------------------------------------------------------|--------------------------------------------------------------|----------------------------------------------|------------------------------------------------------------|---------------------------------------------|
| Cooking Zones Power Levels Cooking Surface Bevelled Front Edge | 4<br>9<br>Schott ceramic glass<br>Yes<br>Slide-touch control |                                              | Rated Voltage<br>Installed Power (kW)<br>Installation Type | 220-240V / 50 or 60Hz<br>6.6<br>Top mounted |
| Controls                                                       |                                                              |                                              | Dimensions (Packed)                                        |                                             |
| Safety Features                                                |                                                              |                                              | Width x Height x Depth (mm)<br>Gross Weight (kg)           | 660 x 120 x 590<br>8.6                      |
| On / Off Key<br>Hot Surface Indicator                          | Yes<br>Yes<br>Yes<br>Yes                                     |                                              | Dimensions (Product)                                       |                                             |
| Automatic Safety Switch-Off<br>Child Safety lock               |                                                              |                                              | Width x Height x Depth (mm) Net Weight (kg)                | 590 x 50 x 520<br>7.8                       |
| Cooking Zones                                                  | Diameter                                                     | Output                                       | Dimensions (Cut-Out)                                       |                                             |
| Front Left<br>Front Right<br>Rear Left<br>Rear Right           | 230mm<br>165mm<br>270*165mm<br>165mm                         | 1.1 - 2.2kW<br>1.2kW<br>1.0 - 2.0kW<br>1.2kW | Width x Height x Depth (mm)                                | 560 x 50 (min.) x 490                       |