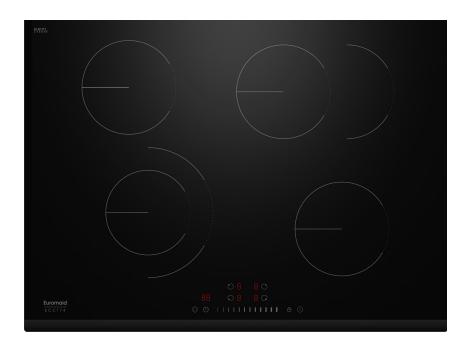

## ECCT74

## 70cm 4 Zone Ceramic Cooktop

## **Product Features**

4 cooking zones

9 power settings

Schott ceramic glass surface

Premium bevelled front edge

Slide-touch control

99 minute timer

Two extendable zones

Hot surface indicators

Child safety lock

Fits 60cm cut-out

Whether using a large or small pot the extendable zones allow for versatily while cooking.

Made for easy control of heat settings. Simply activate the desired zone and slide your finger across the touch bar to select the perfect power setting.