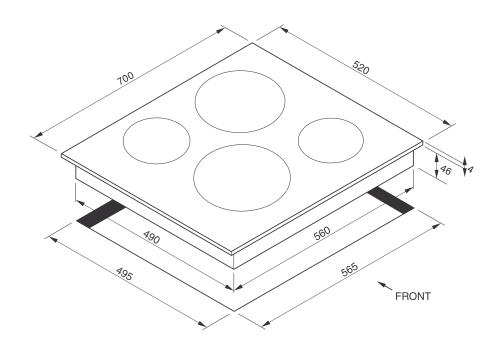

## 70cm 4 Zone Ceramic Cooktop

| ECCT74                                                         |                                       |                                              |                                                            |                                             |
|----------------------------------------------------------------|---------------------------------------|----------------------------------------------|------------------------------------------------------------|---------------------------------------------|
| Cooktop Features                                               |                                       |                                              | Installation                                               |                                             |
| Cooking Zones Power Levels Cooking Surface Bevelled Front Edge | 4<br>9<br>Schott ceramic glass<br>Yes |                                              | Rated Voltage<br>Installed Power (kW)<br>Installation Type | 220-240V / 50 or 60Hz<br>6.6<br>Top mounted |
| Controls                                                       | Slide-touch control                   |                                              | Dimensions (Packed)                                        |                                             |
| Safety Features                                                |                                       |                                              | Width x Height x Depth (mm) Gross Weight (kg)              | 660 x 120 x 590<br>8.6                      |
| On / Off Key  Hot Surface Indicator                            | Yes<br>Yes                            |                                              | Dimensions (Product)                                       |                                             |
| Automatic Safety Switch-Off<br>Child safety lock               | Yes<br>Yes                            |                                              | Width x Height x Depth (mm)<br>Net Weight (kg)             | 700 x 50 x 520<br>7.8                       |
| Cooking Zones                                                  | Diameter                              | Output                                       | Dimensions (Cut-Out)                                       |                                             |
| Front Left<br>Front Right<br>Rear Left<br>Rear Right           | 230mm<br>165mm<br>270*165mm<br>165mm  | 1.1 - 2.2kW<br>1.2kW<br>1.0 - 2.0kW<br>1.2kW | Width x Height x Depth (mm)                                | 560 x 50 (min.) x 490                       |
| Total power (kW)                                               | 6.6                                   |                                              | -                                                          |                                             |