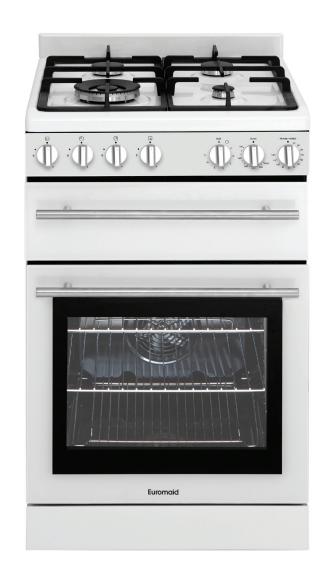

# GG54GOW Gas Oven Gas Cooktop

## **Features**

White enamel & glass design front controls

83 litre capacity gas oven

Cast iron gas trivets including WOK support

Flame failure to all burners

Fan assisted gas oven

Closed door separate grill - two heights

Telescopic grill runner

Triple layer glass door

120 minute minder

Cavity fan cooling system

Large viewing window

Easy clean enamel cavity

Anti-tilt bracket & stability bolt

#### **Accessories Included**

1 x extra deep pan - 55cm

1 x pan insert for grilling

1 x chrome shelf