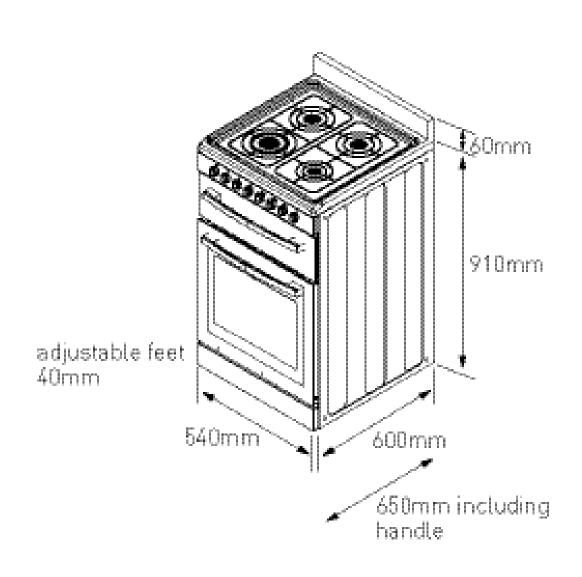

## **Product Dimensions**

540mm (W) x 600mm (D) (650mm including handles and knobs) x 910mm - 950mm adj. no splashback, 960 -1000 adj. with splashback (H)